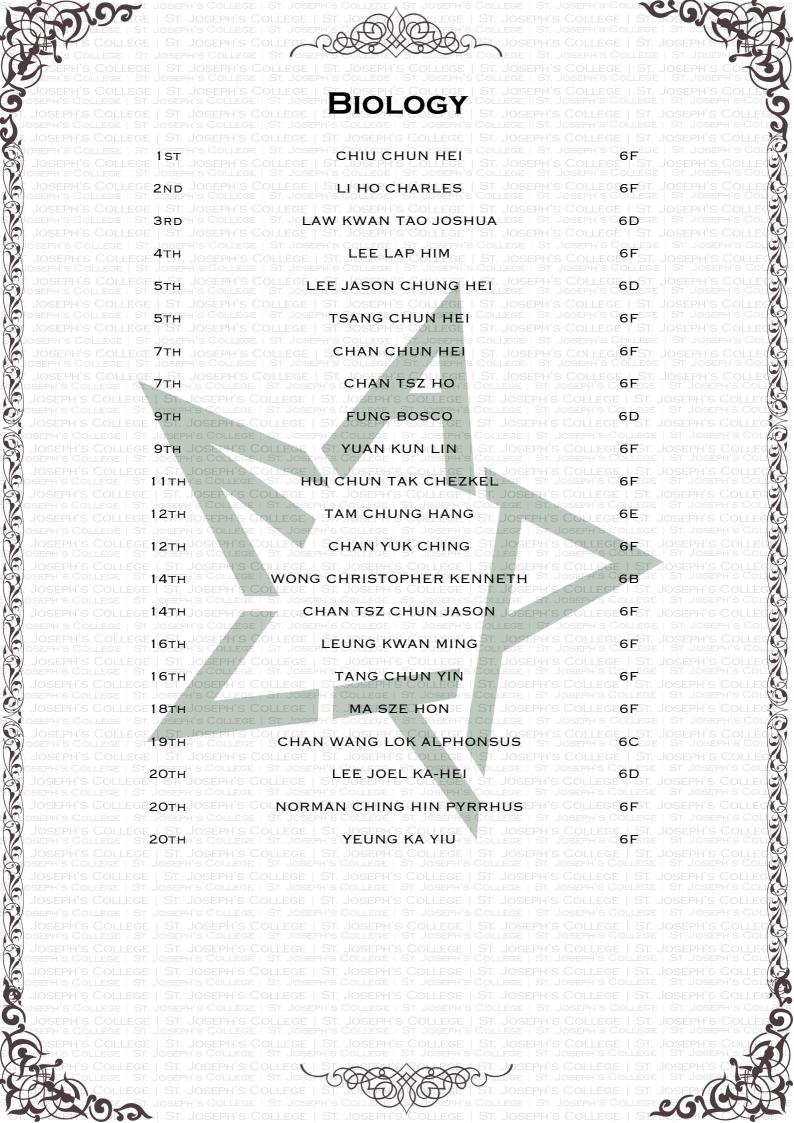

| ST. JOSEPH'S COLLEGE ST. JOSEPH'S COLLEGE ST.  COLLEGE ST. LEE LAP HIMSE ST. JOSEPH'S COLLEGE ST. JOSEPH'S  COLLEGE ST. CHAN KA HOGE ST. JOSEPH'S COLLEGE ST. JOSEPH'S  COLLEGE ST. JOSEPH'S COLLEGE |













## BUSINESS, ACCOUNTING AND

### (ACCOUNTING MODULE)

| GE <b>2ND</b> JOSEPH'S COLLEGE<br>T. Joseph's College   St. Jose                                      |                                                     |                                            |                  |
|-------------------------------------------------------------------------------------------------------|-----------------------------------------------------|--------------------------------------------|------------------|
| it, Joseph's College   51, Jose<br>E   St. Joseph's College<br>It, <b>3RD</b> ph's College   St. Jose |                                                     |                                            |                  |
|